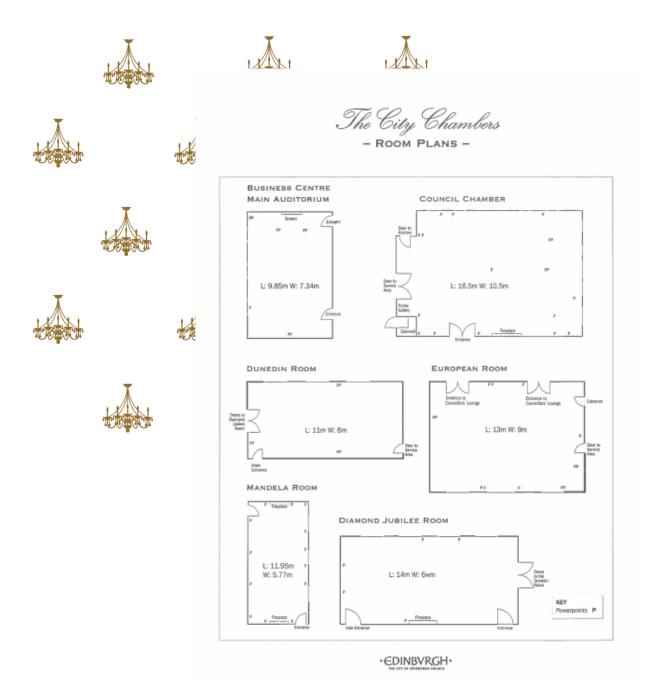

| 140              | 120             | 50                 |
| EUROPEAN<br>ROOM           | 100                   | 80               | 60              | 40                 |
| DIAMOND<br>JUBILEE<br>ROOM | 30                    | -                | -               | 24                 |
| DUNEDIN<br>ROOM            | 30                    | -                | -               | 27                 |
| MANDELA                    | 30                    | -                | -               | 16                 |
| BUSINESS<br>CENTRE         | 60                    | 60               | -               | -                  |
| MEMBERS<br>LOUNGE          | 60                    | -                | 20              | -                  |







# www.edinburghcitychambers.co.uk

# Floorplans

































### **Edinburgh City Chambers**

253 High Street, City of Edinburgh, EH1 1YJ

eventsbooking@edinburgh.gov.uk

0131 529 4009